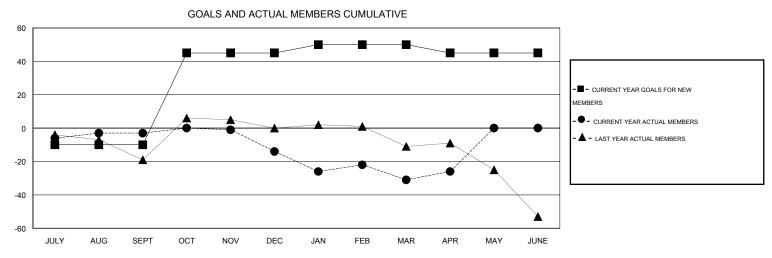

## MONTHLY MEMBERSHIP PROGRESS REPORT

District 26 M5

Results as of: 4/30/2015

GMT: HAL GRIFFIN LOCATION MISSOURI GMT CA 1

| DROPPED CLUBS: 0              |               | 28 CLUBS OF 52 ADDED 1 OR MORE<br>NEW MEMBERS | GENDER DISTRIBUTION  MALE 868 (69.66%) |              |            |
|-------------------------------|---------------|-----------------------------------------------|----------------------------------------|--------------|------------|
| DROPPED MEMBERS               |               |                                               | FEMALE                                 | 378 (30.34%) |            |
| DECEASED CLUB CANCELLED OTHER | 23<br>0<br>97 | CLICK HERE FOR HEALTH ASSESSMENT DATA         | FAMILY UNIT MEMBERS HEAD OF HOUSEHOLD  |              | 258<br>126 |
| TOTAL                         | 120           |                                               | NON-HEAD OF HOUSEHOLD                  |              | 132        |