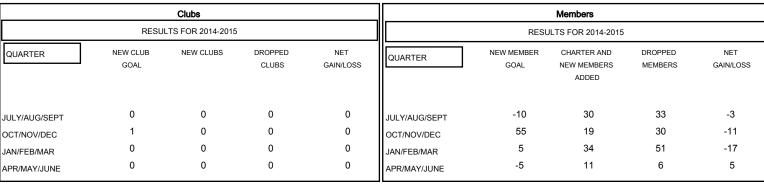

## MONTHLY MEMBERSHIP PROGRESS REPORT

District 26 M5

Results as of: 4/30/2015

GMT: HAL GRIFFIN LOCATION MISSOURI GMT CA 1

| DROPPED CLUBS: 0              |               | 28 CLUBS OF 52 ADDED 1 OR MORE<br>NEW MEMBERS | GENDER DISTRIBUTION  MALE 868 (69.66%) |              |            |
|-------------------------------|---------------|-----------------------------------------------|----------------------------------------|--------------|------------|
| DROPPED MEMBERS               |               |                                               | FEMALE                                 | 378 (30.34%) |            |
| DECEASED CLUB CANCELLED OTHER | 23<br>0<br>97 | CLICK HERE FOR HEALTH ASSESSMENT DATA         | FAMILY UNIT MEMBERS HEAD OF HOUSEHOLD  |              | 258<br>126 |
| TOTAL                         | 120           |                                               | NON-HEAD OF HOUSEHOLD                  |              | 132        |